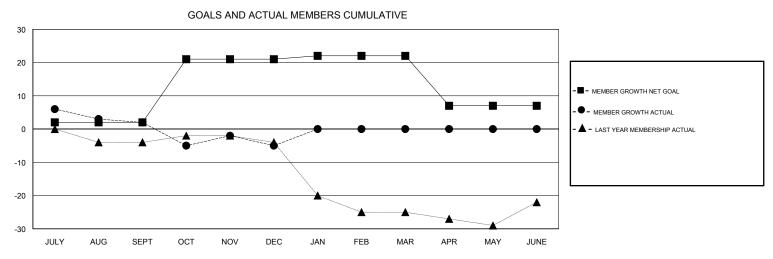

## MONTHLY MEMBERSHIP PROGRESS REPORT

District 8 N

Results as of: 12/31/2017

## JOE AL PICONE **LOCATION LOUISIANA GMT CA** Clubs Members RESULTS FOR 2017-2018 RESULTS FOR 2017-2018 NEW CLUB GOAL NEW CLUBS DROPPED CLUBS MEMBER GROWTH NET MEMBER GROWTH DROPPED QUARTER QUARTER GOAL ACTUAL MEMBERS ACTUAL (including transfers) 0 0 0 2 40 36 JULY/AUG/SEPT JULY/AUG/SEPT 0 19 6 13 OCT/NOV/DEC OCT/NOV/DEC 0 0 0 0 0 1 JAN/FEB/MAR JAN/FEB/MAR 0 0 0 0 0 -15 APR/MAY/JUNE APR/MAY/JUNE